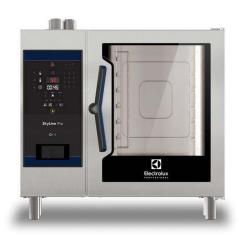

## SkyLine Pro Electric Combi Oven 6GN1/1

| ITEM #  |  |
|---------|--|
| MODEL # |  |
|         |  |
| NAME #  |  |
| SIS #   |  |
| AIA#    |  |

217910 (ECOE61C2C0)

SkyLine Pro Combi Boilerless Oven with digital control, 6xl/IGN, electric, programmable, automatic cleaning

217920 (ECOE61C2A0)

SkyLine Pro Combi Boilerless Oven with digital control, 6x1/1GN, electric, programmable, automatic cleaning

## Item No.

Combi oven with digital interface with guided selection.

- Boilerless steaming function to add and retain moisture.
- OptiFlow air distribution system to achieve maximum performance with 5 fan speed levels.
- SkyClean: Automatic and built-in self cleaning system. 5 automatic cycles (soft, medium, strong, extra strong, rinse-only).
- Cooking modes: Programs (a maximum of 100 recipes can be stored);
  Manual: EcoDelta cooking cycle.
- Automatic backup mode to avoid downtime.
- USB port to download HACCP data, programs and settings. Connectivity ready.
- Single sensor core temperature probe.
- Double-glass door with LED lights.
- Stainless steel construction throughout.
- Supplied with n.1 tray rack 1/1 GN, 67 mm pitch.

## **Main Features**

- Digital interface with LED backlight buttons with guided selection.
- Boilerless steaming function to add and retain moisture for high quality, consistent cooking results.
- Dry hot convection cycle (max 300 °C) ideal for low humidity cooking. Automatic moistener (11 settings) for boiler-less steam generation.
- EcoDelta cooking: cooking with food probe maintaining preset temperature difference between the core of the food and the cooking chamber.
- Programs mode: a maximum of 100 recipes can be stored in the oven's memory, to recreate the exact same recipe at any time. 4-step cooking programs also available.
- Fan with 5 speed levels from 300 to 1500 RPM and reverse rotation for optimal evenness. Fan stops in less than 5 seconds when door is opened.
- Single sensor core temperature probe included.
- Automatic fast cool down and pre-heat function.
- SkyClean: Automatic and built-in self cleaning system. 5 automatic cycles (soft, medium, strong, extra strong, rinse-only).
- Different chemical options available: solid (phosphate-free), liquid (requires optional accessory).
- GreaseOut: predisposed for integrated grease drain and collection for safer operation (dedicated base as optional accessory).
- USB port to download HACCP data, share cooking programs and configurations.
   USB port also allows to plug-in sous-vide probe (optional accessory).
- Connectivity ready for real time access to connected appliances from remote and HACCP monitoring (requires optional accessory).
- Back-up mode with self-diagnosis is automatically activated if a failure occurs to avoid downtime.
- Capacity: 6 GN 1/1 trays.
- Connectivity ready for real time access to connected appliances from remote and data monitoring (requires optional accessory – contact the Company for more details).
- OptiFlow air distribution system to achieve maximum performance in chilling/heating eveness and temperature control thanks to a special design of the chamber.