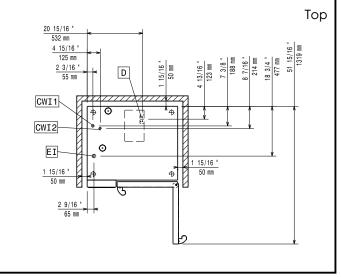

## **SkyLine Pro** Electric Combi Ovén 6GN1/1

33 1/2 ' 2 " 50 mm 708 CWI1 CWI2 EI 53 a 13/16 <sup>a</sup> 30 5/16 " 770 mm 3 15/16 " 100 mm 38 4 15/16 " 2\_5/16

CWII Cold Water inlet 1 (cleaning) Cold Water Inlet 2 (steam CWI2 generator)

Electrical inlet (power)

Drain

DO Overflow drain pipe