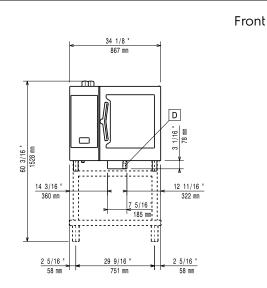

## **SkyLine Pro** Electric Combi Ovén 6GN1/1

33 1/2 ' 2 " 50 mm 708 CWI1 CWI2 EI 53 a 13/16 <sup>a</sup> 30 5/16 " 770 mm 3 15/16 " 100 mm 38 4 15/16 " 2\_5/16

CWII Cold Water inlet 1 (cleaning) Cold Water Inlet 2 (steam CWI2 generator)

Electrical inlet (power)

Drain

DO Overflow drain pipe

#### Installation:

Clearance: 5 cm rear and Clearance:

right hand sides.

Suggested clearance for

50 cm left hand side. service access:

## **Key Information:**

Door hinges:

External dimensions, Width: 867 mm 775 mm External dimensions, Depth: 808 mm External dimensions, Height: 107 kg Net weight: Shipping weight: 124 kg

Shipping volume:

217910 (ECOE61C2C0) 0.85 m<sup>3</sup> 217920 (ECOE61C2A0) 0.89 m<sup>3</sup>